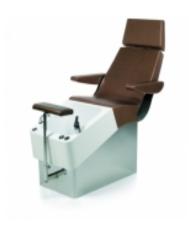

Gamma & Bross ~ Streamline Basic Pedicure Chair with Shiatsu

Item# GB1003S

Description: Pedicure Chair

## Features:

Pedicure spa with built-in shiatsu massage, reclining back, removable headrest, pivoting arms for easy enter and exit, faucet with sprayer, integrated tub, on/off switch, air regulator low to max and detergent port. UL listed components

## Specifications:

- o Dimensions 18.1" W x 51.2" D x 42.5" H
- Electrical 110V GFIC
- Plumbing see specific rough-in information
- o Warranty 1 Year